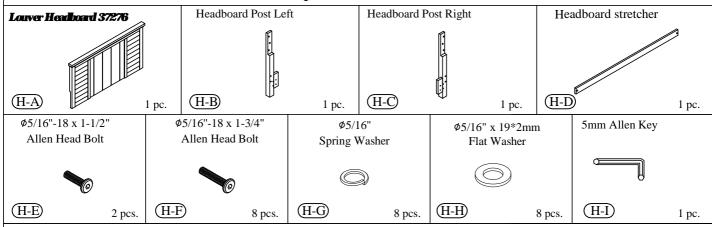

Riverside

Bedroom Assembly Instructions

Cora

Made in Viet Nam
Queen Louver Bed

email: <u>info@riverside-furniture.com</u>

#### Warning:

- Be sure to check all packing material carefully for small parts, which may have come loose inside the carton during shipment.
- To prevent possible scratches and damage, this furniture **MUST BE ASSEMBLED BY TWO PEOPLE** on a soft surface such as a blanket or carpet.

#### Hardware and Parts packed with the Headboard



### Hardware and Parts packed with the Footboard



# Hardware and Parts packed with the Bed Rail



### 5/0 Queen Bed

37276 -- 4/6-5/0 Louver Headboard

37277 -- 5/0 Louver Footboard

37272 -- 5/0-6/6 Panel Bed Rails



Cora Bedroom Assembly Instructions Page 2 of 5

Made in Viet Nam
Queen Louver Bed

email: <u>info@riverside-furniture.com</u>

<u>5/0 Queen Bed</u> <u>37276 -- 4/6-5/0 Louver Headboard</u>



email: <u>info@riverside-furniture.com</u>

Cora Bedroom Assembly Instructions Page 3 of 5

Made in Viet Nam
Queen Louver Bed

5/0 Queen Bed

37276 -- 4/6-5/0 Louver Headboard

37277 -- 5/0 Louver Footboard



email: <u>info@riverside-furniture.com</u>

# Cora Bedroom Assembly Instructions

Page 4 of 5

Made in Viet Nam Queen Louver Bed





Cora Bedroom Assembly Instructions Page