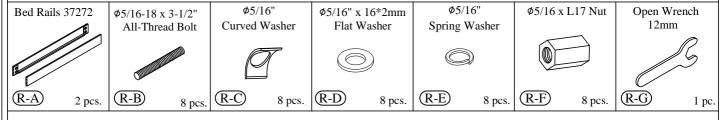

Riverside

Bedroom Assembly Instructions

Cora

Made in Viet Nam
Queen Louver Bed

email: <u>info@riverside-furniture.com</u>

#### Warning:

- Be sure to check all packing material carefully for small parts, which may have come loose inside the carton during shipment.
- To prevent possible scratches and damage, this furniture **MUST BE ASSEMBLED BY TWO PEOPLE** on a soft surface such as a blanket or carpet.

#### Hardware and Parts packed with the Headboard



### Hardware and Parts packed with the Footboard



# Hardware and Parts packed with the Bed Rail



### 5/0 Queen Bed

37276 -- 4/6-5/0 Louver Headboard

37277 -- 5/0 Louver Footboard

37272 -- 5/0-6/6 Panel Bed Rails



Cora Bedroom Assembly Instructions Page 2 of 5

Made in Viet Nam
Queen Louver Bed

email: <u>info@riverside-furniture.com</u>

<u>5/0 Queen Bed</u> <u>37276 -- 4/6-5/0 Louver Headboard</u>



email: <u>info@riverside-furniture.com</u>

Cora Bedroom Assembly Instructions Page 3 of 5

Made in Viet Nam
Queen Louver Bed

5/0 Queen Bed

37276 -- 4/6-5/0 Louver Headboard

37277 -- 5/0 Louver Footboard



email: <u>info@riverside-furniture.com</u>

# Cora Bedroom Assembly Instructions

Page 4 of 5

Made in Viet Nam Queen Louver Bed





Cora Bedroom Assembly Instructions Page 5 of 5

Made in Viet Nam

Oueen Louver Bed

email: <u>info@riverside-furniture.com</u>

<u>5/0 Queen