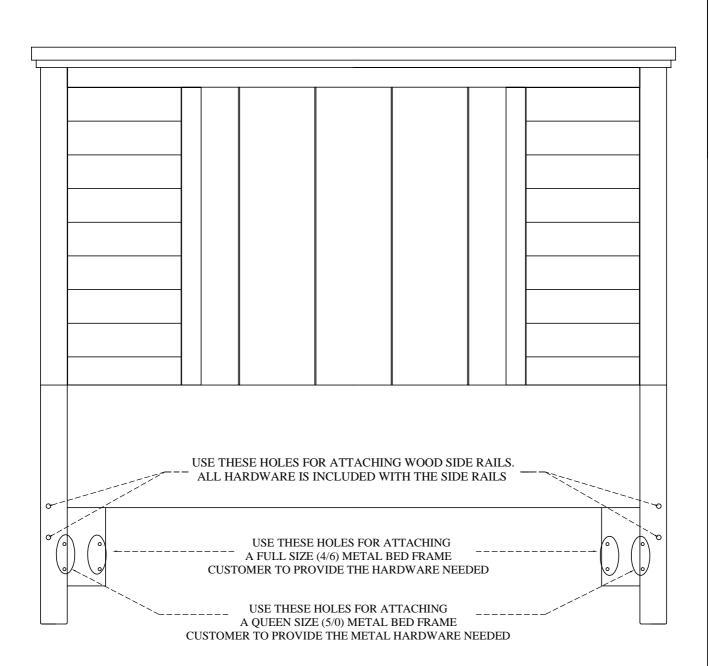

<u>5/0 Queen Bed</u> 37276 -- 4/6-5/0 Louver Headboard

4/6 & 5/0 Bed THE HEADBOARD MAY BE USED ALONE WITH A QUEEN OR FULL SIZE METAL BED FRAME.