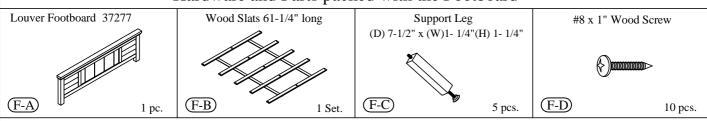

Riverside

Bedroom Assembly Instructions

Cora

Made in Viet Nam
Queen Louver Bed

email: <u>info@riverside-furniture.com</u>

#### Warning:

- Be sure to check all packing material carefully for small parts, which may have come loose inside the carton during shipment.
- To prevent possible scratches and damage, this furniture **MUST BE ASSEMBLED BY TWO PEOPLE** on a soft surface such as a blanket or carpet.

#### Hardware and Parts packed with the Headboard



### Hardware and Parts packed with the Footboard



# Hardware and Parts packed with the Bed Rail



### 5/0 Queen Bed

37276 -- 4/6-5/0 Louver Headboard

37277 -- 5/0 Louver Footboard

37272 -- 5/0-6/6 Panel Bed Rails



Cora Bedroom Assembly Instructions Page 2 of 5

Made in Viet Nam
Queen Louver Bed

email: <u>info@riverside-furniture.com</u>

<u>5/0 Queen Bed</u> <u>37276 -- 4/6-5/0 Louver Headboard</u>



email: <u>info@riverside-furniture.com</u>

Cora Bedroom Assembly Instructions Page 3 of 5

Made in Viet Nam
Queen Louver Bed

5/0 Queen Bed

37276 -- 4/6-5/0 Louver Headboard

37277 -- 5/0 Louver Footboard



email: <u>info@riverside-furniture.com</u>

# Cora Bedroom Assembly Instructions

Page 4 of 5

Made in Viet Nam Queen Louver Bed





Cora Bedroom Assembly Instructions Page 5 of 5

Made in Viet Nam

Oueen Louver Bed

email: <