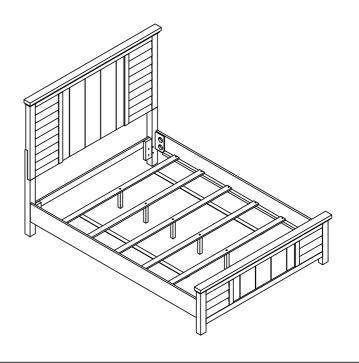

### 5/0 Queen Bed

37276 -- 4/6-5/0 Louver Headboard

37277 -- 5/0 Louver Footboard

37272 -- 5/0-6/6 Panel Bed Rails

Cora Bedroom Assembly Instructions Page 2 of 5

Made in Viet Nam
Queen Louver Bed

email: <u>info@riverside-furniture.com</u>

<u>5/0 Queen Bed</u> <u>37276 -- 4/6-5/0 Louver Headboard</u>

email: <u>info@riverside-furniture.com</u>

Cora Bedroom Assembly Instructions Page 3 of 5

Made in Viet Nam
Queen Louver Bed

5/0 Queen Bed

37276 -- 4/6-5/0 Louver Headboard

<u>5/0 Queen Bed</u> 37276 -- 4/6-5/0 Louver Headboard

4/6 & 5/0 Bed THE HEADBOARD MAY BE USED ALONE WITH A QUEEN OR FULL SIZE METAL BED FRAME.