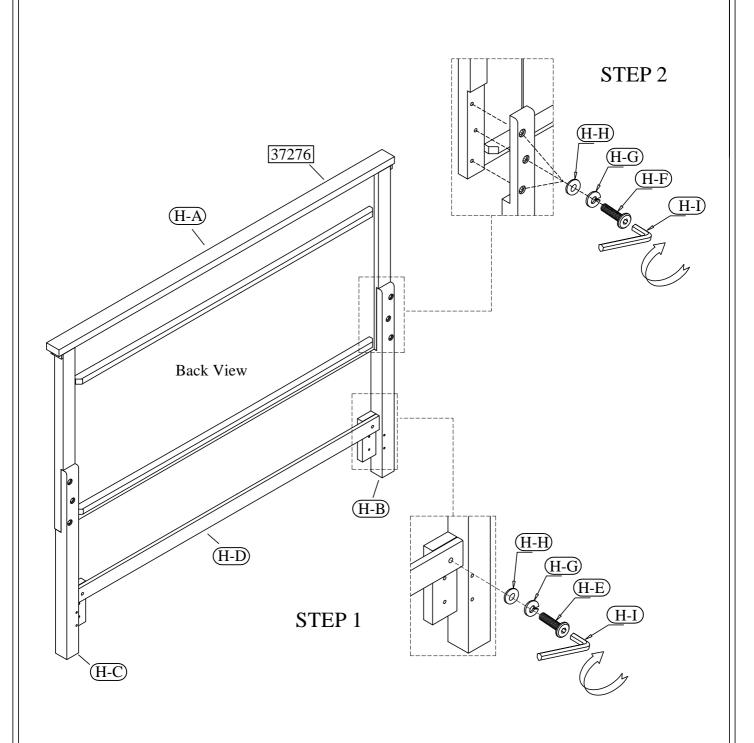

<u>5/0 Queen Bed</u> <u>37276 -- 4/6-5/0 Louver Headboard</u>

email: <u>info@riverside-furniture.com</u>

Cora Bedroom Assembly Instructions Page 3 of 5

Made in Viet Nam
Queen Louver Bed

5/0 Queen Bed

37276 -- 4/6-5/0 Louver Headboard