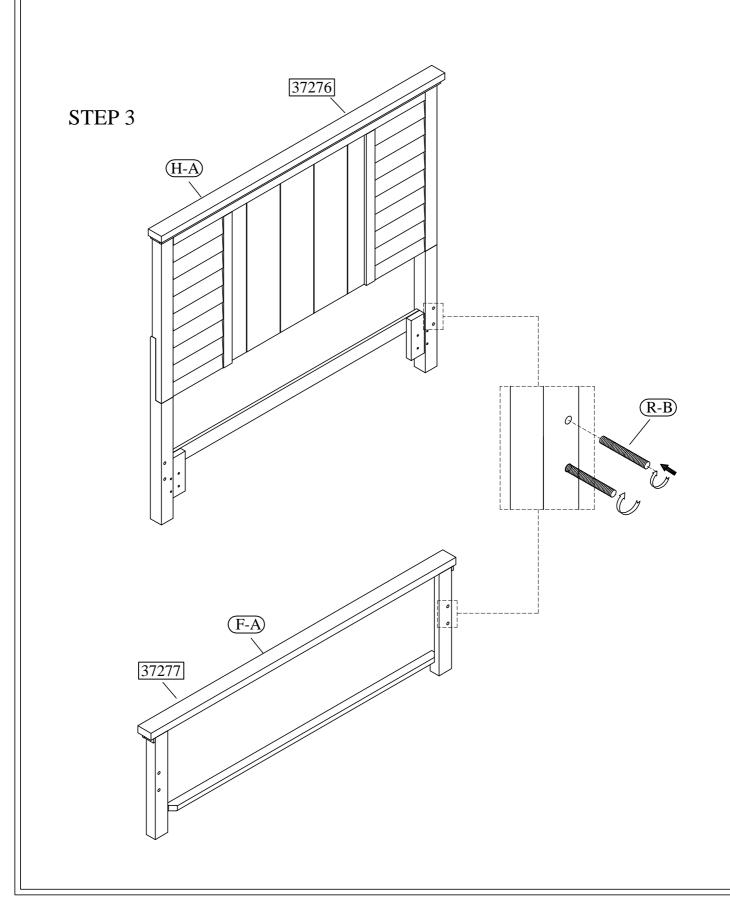

<u>5/0 Queen Bed</u> <u>37276 -- 4/6-5/0 Louver Headboard</u>

email: <u>info@riverside-furniture.com</u>

Cora Bedroom Assembly Instructions Page 3 of 5

Made in Viet Nam
Queen Louver Bed

5/0 Queen Bed

37276 -- 4/6-5/0 Louver Headboard

37277 -- 5/0 Louver Footboard

email: <u>info@riverside-furniture.com</u>